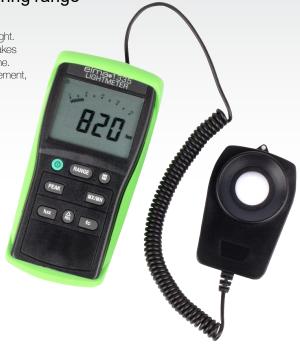

• Elma 1335 Digital luxmeter with large measuring range

Elma 1335 is a new versatile luxmeter for proper measurement of many types of light. The instrument has a very wide measuring range from 0 to 400,000 lux, which makes it suitable both for emergency lighting and outdoor measurement in strong sunshine. Elma 1335's large display with bargraph and peak, min, maxhold, relative measurement, and zeroadjustment... The instrument is supplied with bag and external sensor.

## Features:

• 0 to 400,000 lux0 to 400,000 lux

## Specifications:

| Model:           | Elma 1335                 |
|------------------|---------------------------|
| Measuring Range: | 0-40-400-4000-40000-Lux   |
| Resolution:      | 0,01-0,1-1-10-100 Lux     |
| Accuracy:        | ± 5%                      |
| Display:         | 3 3 / 4 digit             |
| Maxvisning:      | 3999                      |
| Battery:         | 6 x 1.5 V LR03 (included) |
| Dimensions:      | 135x60x27 mm              |
| Weight:          | 250 g                     |