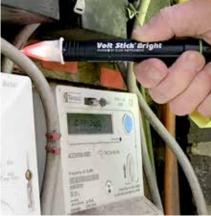

## Dual sensitivity & built-in flashlight

Volt Stick°Bright

Volt Stick Bright

Integrated LED flashlight and dual switchable sensitivity settings (standard 230v range and high sensitivity 20v range).

The new Volt Stick Bright is the latest addition to the market-leading Volt Stick range of noncontact voltage testers.

Developed as the most accurate and feature-full version of this electrical safety checker, the Volt Stick Bright model provides instant checking for presence of live AC voltages without the need for direct contact or disconnection of cables, fuses, circuit breakers, etc.

## **Applications:**

- Simple and easy to use
- 230v AC Mains testing
- Finds breaks in cables
- Polarity checking

Minfo@voltstick.com

www.voltstick.com

Identification

**Live Fuse** 

ve Electrica